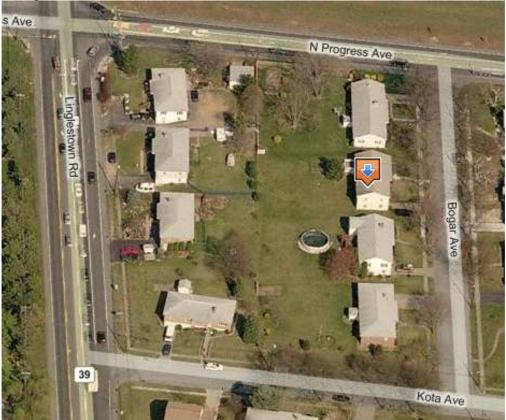

## Directions to Berger's House

Address: 2508 Bogar Ave, Harrisburg, PA 17110

From the South:

- Take I83 North to I81 split
- Take split to I81 South (south is to the left, stay in the rightmost left branch lane)
- Take Exit 69 to Progress Ave (the exit is on the far right very shortly after the split)
- Turn left off the ramp
- Follow N Progress Ave for about 2 miles
- Turn left onto Bogar Ave (ignore the Do Not Enter sign)

From the North:

- Take I81 South to Exit 69
- Turn left off the ramp
- Follow N Progress Ave for about 2 miles
- Turn left onto Bogar Ave (ignore the Do Not Enter sign)

If you miss the exit:

- Take Exit 67B to US-22W/US-322 W
- Follow US-22 W for about 2 miles
- Take the Linglestown Rd/PA-39 East Exit
- Turn right on Kota Ave
- Turn left on Bogar Ave

## Parking:

There is some on street parking but not enough for everyone. One option is for people to park on Kota Ave, the other is to use the new super-giant parking lot that is within 5 min walking distance and doing car pools for transportation.